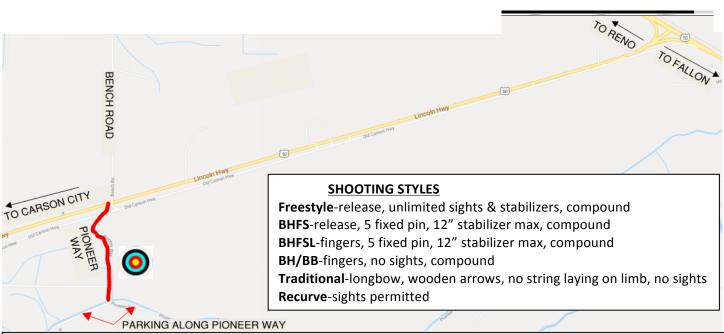

Registration opens 7:00 A.M. Shotgun start at 9:00 A.M. Raffle on Sunday ONLY!

Lunches (\$8.00) & Beverages will be sold both days. Please **NO** alcohol allowed on the range during the shoot.

Contacts: Larry Burchard – (775) 427-0305 Gary Fowkes (775) 217-2288 WWW.fallonbowmen.com