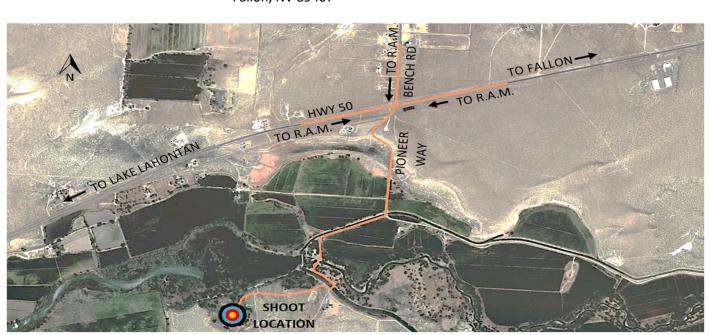

# LOCATED ALONG THE CARSON RIVER

SEE ATTACHED MAP

RAFFLE SATURDAY AFTERNOON

CAMPING NEARBY AT LAKE LAHONTAN (PER STATE PARK REGULATIONS)

NOVELTY SHOOTS INCLUDING: THE WALK BACK SHOOTOFF